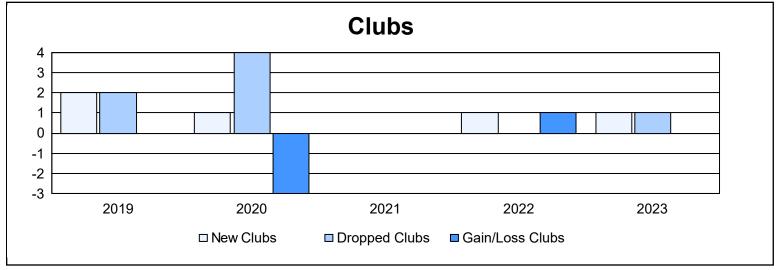

District 51 C

As of June 2023 Cumulative

| Year      | New<br>Clubs | Dropped<br>Clubs | Gain/<br>Loss<br>Clubs | New<br>Members | Charter<br>Members | Reinstate<br>Members | Transfer<br>Members | Total<br>Member<br>Added | Total<br>Members<br>Dropped | Gain/<br>Loss<br>Members |
|-----------|--------------|------------------|------------------------|----------------|--------------------|----------------------|---------------------|--------------------------|-----------------------------|--------------------------|
| 2018-2019 | 2            | 2                | 0                      | 131            | 52                 | 2                    | 1                   | 186                      | 179                         | 7                        |
| 2019-2020 | 1            | 4                | -3                     | 75             | 24                 | 1                    | 4                   | 104                      | 134                         | -30                      |
| 2020-2021 | 0            | 0                | 0                      | 86             | 2                  | 3                    | 0                   | 91                       | 81                          | 10                       |
| 2021-2022 | 1            | 0                | 1                      | 83             | 24                 | 14                   | 0                   | 121                      | 98                          | 23                       |
| 2022-2023 | 1            | 1                | 0                      | 84             | 29                 | 1                    | 5                   | 119                      | 147                         | -28                      |
| Average   | 1            | 1                | 0                      | 92             | 26                 | 4                    | 2                   | 124                      | 128                         | -4                       |